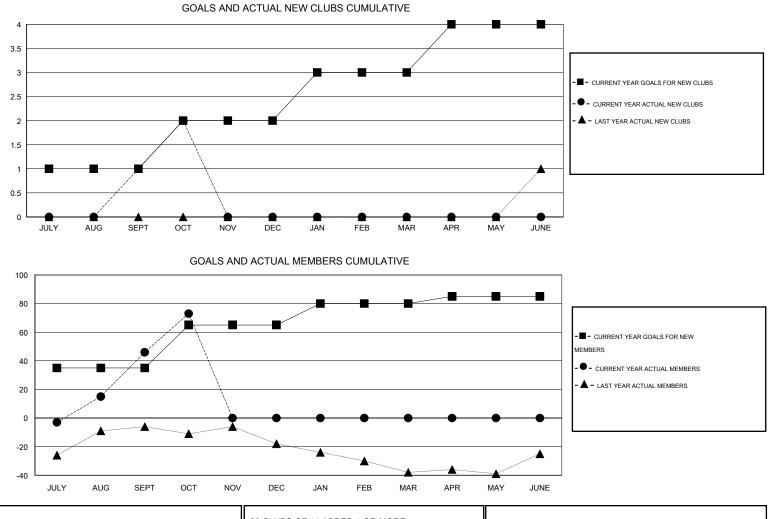

## LOCATION CALIFORNIA

GMT CA 1

| Clubs         |                                             |           |                  |                  | Members       |                    |                                     |                    |                  |
|---------------|---------------------------------------------|-----------|------------------|------------------|---------------|--------------------|-------------------------------------|--------------------|------------------|
|               | RESULTS FOR 2015-2016 RESULTS FOR 2015-2016 |           |                  |                  |               |                    |                                     |                    |                  |
| QUARTER       | NEW CLUB<br>GOAL                            | NEW CLUBS | DROPPED<br>CLUBS | NET<br>GAIN/LOSS | QUARTER       | NEW MEMBER<br>GOAL | CHARTER AND<br>NEW MEMBERS<br>ADDED | DROPPED<br>MEMBERS | NET<br>GAIN/LOSS |
| JULY/AUG/SEPT | 1                                           | 1         | 0                | 1                | JULY/AUG/SEPT | 35                 | 96                                  | 50                 | 46               |
| OCT/NOV/DEC   | 1                                           | 1         | 0                | 1                | OCT/NOV/DEC   | 30                 | 37                                  | 10                 | 27               |
| JAN/FEB/MAR   | 1                                           | 0         | 0                | 0                | JAN/FEB/MAR   | 15                 | 0                                   | 0                  | 0                |
| APR/MAY/JUNE  | 1                                           | 0         | 0                | 0                | APR/MAY/JUNE  | 5                  | 0                                   | 0                  | 0                |